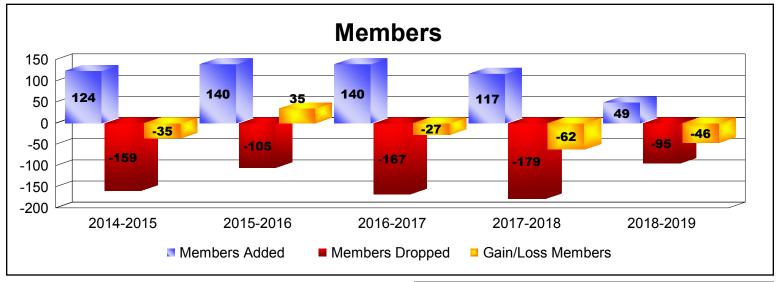

## District 4 L1

| Year      | New<br>Clubs | Dropped<br>Clubs | Gain/<br>Loss<br>Clubs | New<br>Members | Charter<br>Members | Reinstate<br>Members | Transfer<br>Members | Total<br>Member<br>Added | Total<br>Members<br>Dropped | Gain/<br>Loss<br>Members |
|-----------|--------------|------------------|------------------------|----------------|--------------------|----------------------|---------------------|--------------------------|-----------------------------|--------------------------|
| 2014-2015 | 2            | -2               | 0                      | 66             | 48                 | 7                    | 3                   | 124                      | -159                        | -35                      |
| 2015-2016 | 1            | 0                | 1                      | 98             | 33                 | 5                    | 4                   | 140                      | -105                        | 35                       |
| 2016-2017 | 2            | -3               | -1                     | 66             | 71                 | 2                    | 1                   | 140                      | -167                        | -27                      |
| 2017-2018 | 1            | -2               | -1                     | 79             | 22                 | 2                    | 14                  | 117                      | -179                        | -62                      |
| 2018-2019 | 0            | -1               | -1                     | 37             | 6                  | 2                    | 4                   | 49                       | -95                         | -46                      |
| Average   | 1            | -2               | 0                      | 69             | 36                 | 4                    | 5                   | 114                      | -141                        | -27                      |