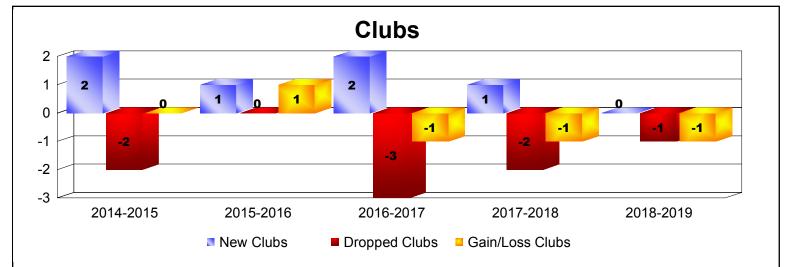

## District 4 L1

| Year      | New<br>Clubs | Dropped<br>Clubs | Gain/<br>Loss<br>Clubs | New<br>Members | Charter<br>Members | Reinstate<br>Members | Transfer<br>Members | Total<br>Member<br>Added | Total<br>Members<br>Dropped | Gain/<br>Loss<br>Members |
|-----------|--------------|------------------|------------------------|----------------|--------------------|----------------------|---------------------|--------------------------|-----------------------------|--------------------------|
| 2014-2015 | 2            | -2               | 0                      | 66             | 48                 | 7                    | 3                   | 124                      | -159                        | -35                      |
| 2015-2016 | 1            | 0                | 1                      | 98             | 33                 | 5                    | 4                   | 140                      | -105                        | 35                       |
| 2016-2017 | 2            | -3               | -1                     | 66             | 71                 | 2                    | 1                   | 140                      | -167                        | -27                      |
| 2017-2018 | 1            | -2               | -1                     | 79             | 22                 | 2                    | 14                  | 117                      | -179                        | -62                      |
| 2018-2019 | 0            | -1               | -1                     | 37             | 6                  | 2                    | 4                   | 49                       | -95                         | -46                      |
| Average   | 1            | -2               | 0                      | 69             | 36                 | 4                    | 5                   | 114                      | -141                        | -27                      |